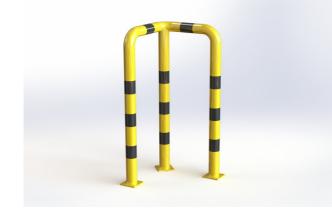

#### **PROPERTIES:**

Material: steel Colour: yellow / reflective black Handling equipment: electric pallet jack Impact resistance: increased Diameter: 76 mm Length: 500 mm Height: 1200 mm Width: 500 mm Foot dimension: 120 × 120 × 10 mm Wall thickness: 3 mm Weight: 27 kg Surface treatment: powder paint Suitable use: indoor and outdoor areas

### **PRODUCT DESCRIPTION:**

The corner arched barrier is made of S235 steel. Surface treatment is solved with powder paint. Yellow traffic colour RAL1023 increases the visibility of the barrier and warns of obstacles, which contributes to greater safety. The steel feet of the barrier are made of 10 mm thick sheets. Fixing holes  $\emptyset$  14 mm. The barrier has black reflective stripes.

#### USE:

The corner arched barrier is used to protect corners and columns and to define the space for the movement of material handling equipment, such as pallet trucks and sack trucks.